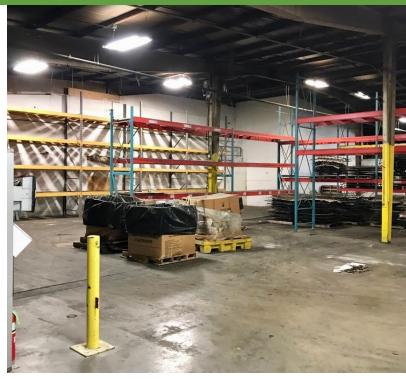

### PROPERTY FEATURES

- 27,650 SF total available with 900 SF office and 900 SF mezzanine storage
- 3 drive in doors and 2 docks one internal and one external. Interior dock is 4'. Exterior dock is 3'
- 13' 16' ceiling clearings
- Two 10' X 12' drive-in doors and one 8' X 8' drive-in door
- Power 200 AMP, 480 Volt and is 3 Phase Zoned I-1 Industrial