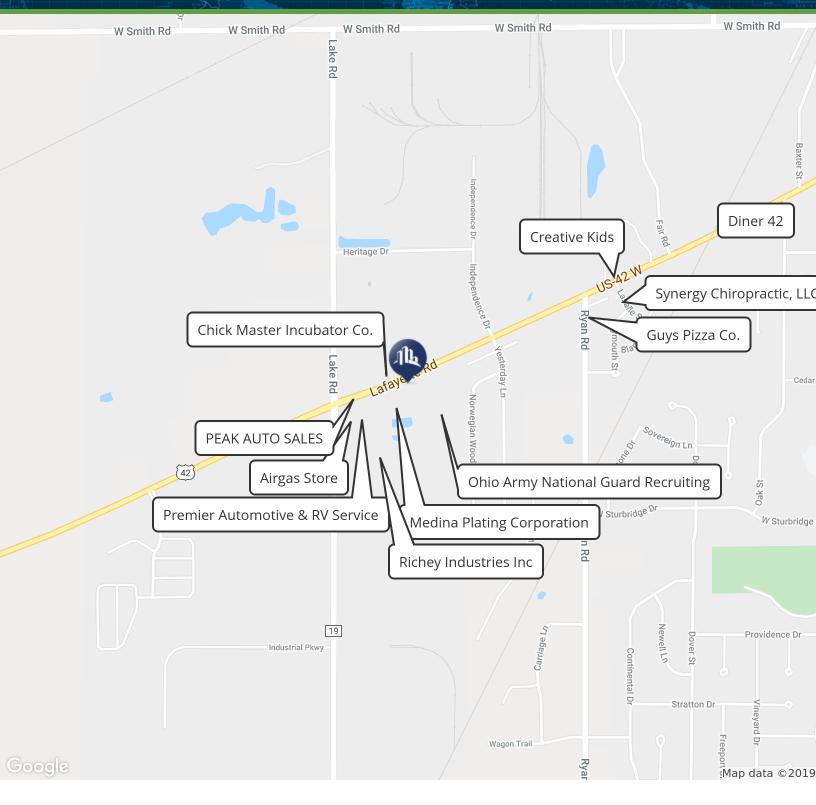

## 27,650 SF Industrial

930 LAFAYETTE RD., MEDINA, OH 44256

### 27,650 SF Industrial Space For Lease

930 LAFAYETTE RD., MEDINA, OH 44256

# 27,650 SF Industrial Space For Lease 930 LAFAYETTE RD., MEDINA, OH 44256