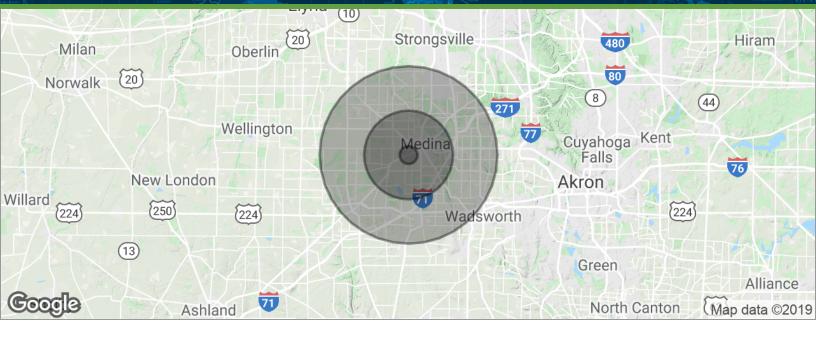

### **FOR LEASE**

Industrial Property

| POPULATION                            | 1 MILE            | 5 MILES               | 10 MILES               |
|---------------------------------------|-------------------|-----------------------|------------------------|
| Total population                      | 2,555             | 56,757                | 138,397                |
| Median age                            | 33.9              | 37.6                  | 39.4                   |
| Median age (Male)                     | 29.0              | 35.9                  | 38.5                   |
| Median age (Female)                   | 36.8              | 38.9                  | 40.1                   |
|                                       |                   |                       |                        |
| HOUSEHOLDS & INCOME                   | 1 MILE            | 5 MILES               | 10 MILES               |
| HOUSEHOLDS & INCOME  Total households | <b>1 MILE</b> 905 | <b>5 MILES</b> 21,668 | <b>10 MILES</b> 52,625 |
|                                       |                   |                       |                        |
| Total households                      | 905               | 21,668                | 52,625                 |

<sup>\*</sup> Demographic data derived from 2010 US Census

Sarah Combs PRINCIPAL 216.293.8900 sarah.combs@sperrycga.com OH #2017004624 Steve Masica PRINCIPAL 330.714.4415 steve.masica@sperrycga.com OH #2013002150