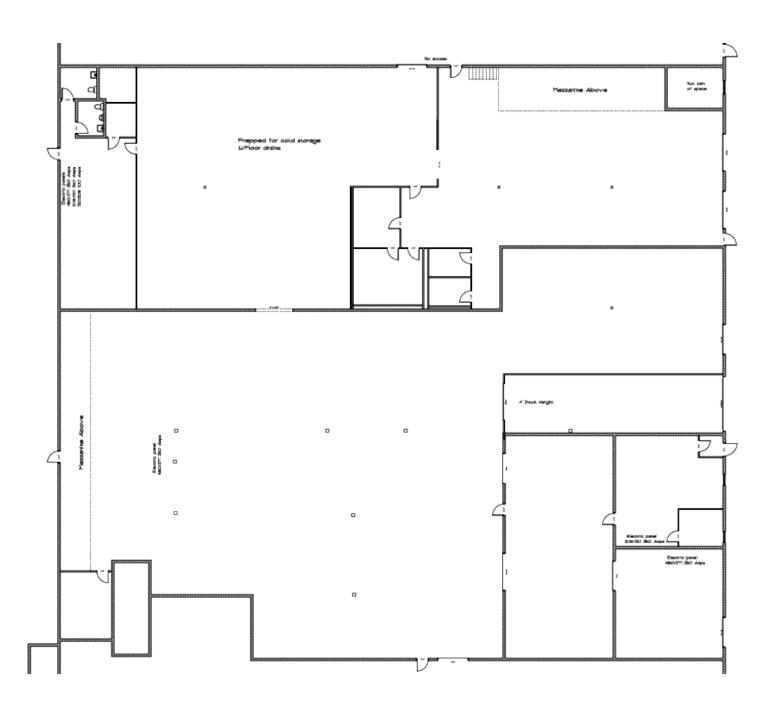

### PROPERTY FEATURES

- 27,650 SF total available with 900 SF office and 900 SF mezzanine storage
- 3 drive in doors and 2 docks one internal and one external. Interior dock is 4'. Exterior dock is 3'
- 13' 16' ceiling clearings
- Two 10' X 12' drive-in doors and one 8' X 8' drive-in door
- Power 200 AMP, 480 Volt and is 3 Phase Zoned I-1 Industrial