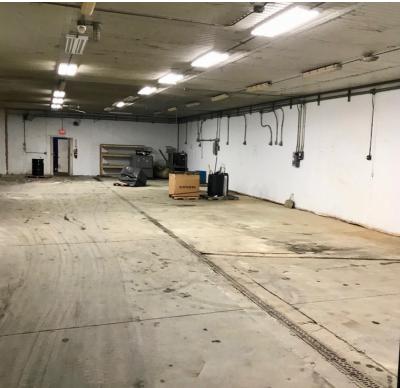

### PROPERTY FEATURES

- 27,650 SF total available with 900 SF office and 900 SF mezzanine storage
- 3 drive in doors and 2 docks one internal and one external. Interior dock is 4'. Exterior dock is 3'
- 13' 16' ceiling clearings
- Two 10' X 12' drive-in doors and one 8' X 8' drive-in door
- Power 200 AMP, 480 Volt and is 3 Phase Zoned I-1 Industrial