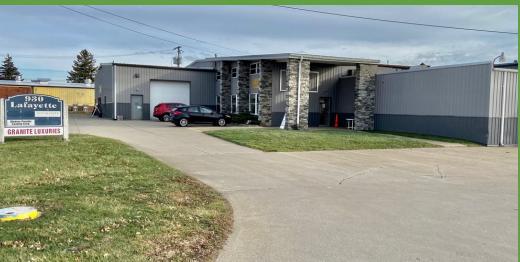

## 27,650 SF Industrial

930 LAFAYETTE RD., MEDINA, OH 44256

### PROPERTY FEATURES

- 27,650 SF total available with 900 SF office and 900 SF mezzanine storage
- 3 drive in doors and 2 docks one internal and one external. Interior dock is 4'. Exterior dock is 3'
- 13' 16' ceiling clearings
- Two 10' X 12' drive-in doors and one 8' X 8' drive-in door
- Power 200 AMP, 480 Volt and is 3 Phase Zoned I-1 Industrial