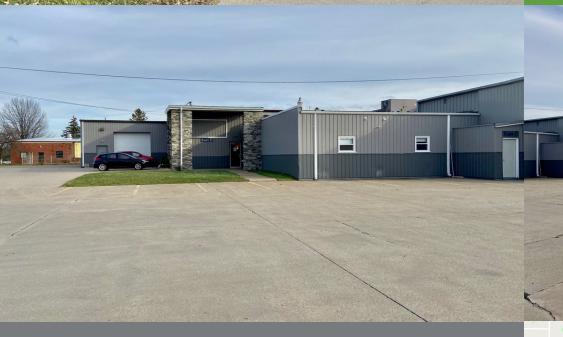

### PROPERTY FEATURES

- 27,650 SF total available with 900 SF office and 900 SF mezzanine storage
- 3 drive in doors and 2 docks one internal and one external. Interior dock is 4'. Exterior dock is 3'
- 13' 16' ceiling clearings
- Two 10' X 12' drive-in doors and one 8' X 8' drive-in door
- Power 200 AMP, 480 Volt and is 3 Phase Zoned I-1 Industrial