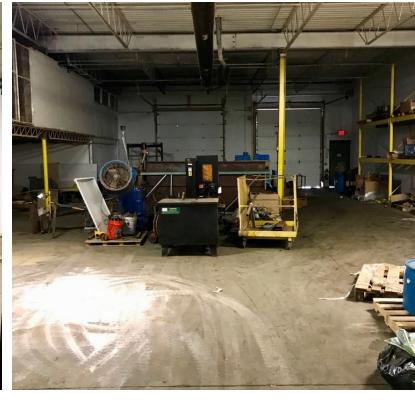

### PROPERTY FEATURES

- 27,650 SF total available with 900 SF office and 900 SF mezzanine storage
- 3 drive in doors and 2 docks one internal and one external. Interior dock is 4'. Exterior dock is 3'
- 13' 16' ceiling clearings
- Two 10' X 12' drive-in doors and one 8' X 8' drive-in door
- Power 200 AMP, 480 Volt and is 3 Phase Zoned I-1 Industrial